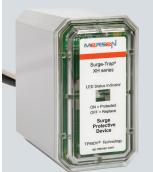

#### STXH240S05

- CSA C22.2 Listed
- 50kA Surge Capacity
- NEMA 4X enclosure for Indoor/Outdoor use
- Can be installed in any panel