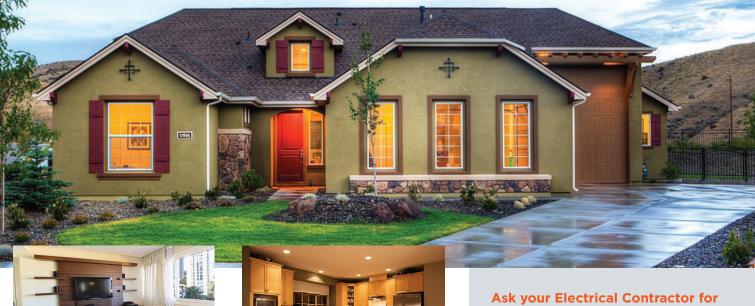

## RELAX WITH MAXIMUM PROTECTION FROM MERSEN'S SURGE TRAP® STLC & STXH SPDs

Mersen's Surge-Trap® STXH and STLC surge protective devices add a critical layer of surge protection for your entire home. From your family room to your office, and your kitchen, your entire electrical system is protected. This simple whole house solution is installed at your load center – out of sight, out of mind.

Rest easy knowing your home and valuable electronics are protected.

Ask your Electrical Contractor for whole house protection with the reliability and safety of Mersen's Surge-Trap STLC & STXH SPDs