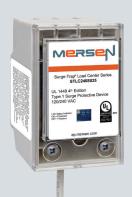

#### STLC240S025

- Easily installed directly into residential load center
- 25kA Surge Capacity
- No breaker required
- Flexibility to fit into most load centers with 1" spacings