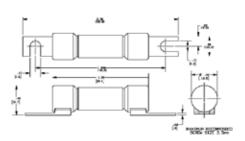

PCS5-H thru PCS40-H

PCT1-H thru PCT30-H

FOR .062 (1.6) NOMINAL CIRCUIT BOARD THICKNESS

Surface (Screw) Mount

PCF1-S thru PCF30-S

PCS5-S thru PCS40-S

PCT1-S thru PCT30-S

MAXIMUM RECOMMENDED SCREW SIZE 3.5MM