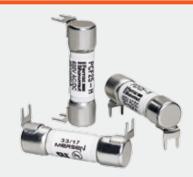

# FAST-ACTING FUSES FOR DIRECT MOUNTING ON PRINTED CIRCUIT BOARDS

Mersen's PCF series of fast-acting direct-mountable fuses addresses the increasing need for electrical protection at the PC board as current and voltage requirements push higher. These fuses help printed circuit board manufacturers reduce parts by eliminating clips and fuse blocks and allowing automated assembly. PCF fuses can be used for the protection of main frame power boards, small circuit breakers with low-interrupting ratings and other critical components. PCF fuses bring greatly-increased ampere, voltage and interrupting ratings to the board itself and are UL Component Recognized.

#### CATALOG NUMBERS (AMPS)

| Slot Mount |         | Double Hole | Double Hole Mount |        | Surface Mount |  |
|------------|---------|-------------|-------------------|--------|---------------|--|
| PCF1-R     | PCF8-R  | PCF1-H      | PCF8-H            | PCF1-S | PCF8-S        |  |
| PCF2-R     | PCF10-R | PCF2-H      | PCF10-H           | PCF2-S | PCF10-S       |  |
| PCF3-R     | PCF12-R | PCF3-H      | PCF12-H           | PCF3-S | PCF12-S       |  |
| PCF4-R     | PCF15-R | PCF4-H      | PCF15-H           | PCF4-S | PCF15-S       |  |
| PCF5-R     | PCF20-R | PCF5-H      | PCF20-H           | PCF5-S | PCF20-S       |  |
| PCF6-R     | PCF25-R | PCF6-H      | PCF25-H           | PCF6-S | PCF25-S       |  |
| PCF7-R     | PCF30-R | PCF7-H      | PCF30-H           | PCF7-S | PCF30-S       |  |
|            |         |             | PCF30/50-H        |        |               |  |