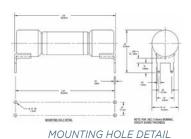

### **OUTLINE DIMENSIONS**

**Slot Mount (Rectangular Holes)** 

PCF1-R thru PCF30-R

PCS5-R thru PCS40-R PCT1-R thru PCT30-R

FOR .062 (1.6) NOMINAL CIRCUIT BOARD THICKNESS

Double Hole Mount (Round Holes)

PCF1-H thru PCF30-H

PCS5-H thru PCS40-H

PCT1-H thru PCT30-H

FOR .062 (1.6) NOMINAL CIRCUIT BOARD THICKNESS

Surface (Screw) Mount

PCF1-S thru PCF30-S

PCS5-S thru PCS40-S

PCT1-S thru PCT30-S

MAXIMUM RECOMMENDED SCREW SIZE 3.5MM