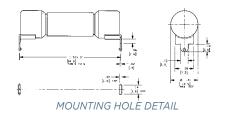

### **OUTLINE DIMENSIONS**

**Slot Mount (Rectangular Holes)** 

PCF1-R thru PCF30-R

PCS5-R thru PCS40-R PCT1-R thru PCT30-R

FOR .062 (1.6) NOMINAL CIRCUIT BOARD THICKNESS

Double Hole Mount (Round Holes)

PCF1-H thru PCF30-H