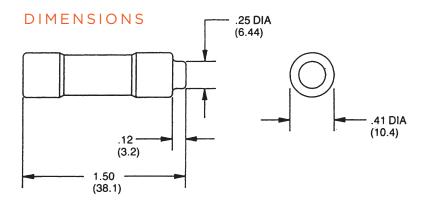

#### CATALOG NUMBERS (AMPS)

| ATQR1/10 | ATQR8/10   | ATQR2-8/10 | ATQR7-1/2  |
|----------|------------|------------|------------|
| ATQR1/8  | ATQR1      | ATQR3      | ATQR8      |
| ATQR3/16 | ATQR1-1/8  | ATQR3-2/10 | ATQR9      |
| ATQR2/10 | ATQR1-1/4  | ATQR3-1/2  | ATQR10     |
| ATQR1/4  | ATQR1-4/10 | ATQR4      | ATQR12     |
| ATQR3/10 | ATQR1-1/2  | ATQR4-1/2  | ATQR15     |
| ATQR4/10 | ATQR1-6/10 | ATQR5      | ATQR17-1/2 |
| ATQR1/2  | ATQR1-8/10 | ATQR5-6/10 | ATQR20     |
| ATQR6/10 | ATQR2      | ATQR6      | ATQR25     |
| ATQR3/4  | ATQR2-1/4  | ATQR6-1/4  | ATQR30     |
|          | ATQR2-1/2  | ATQR7      |            |