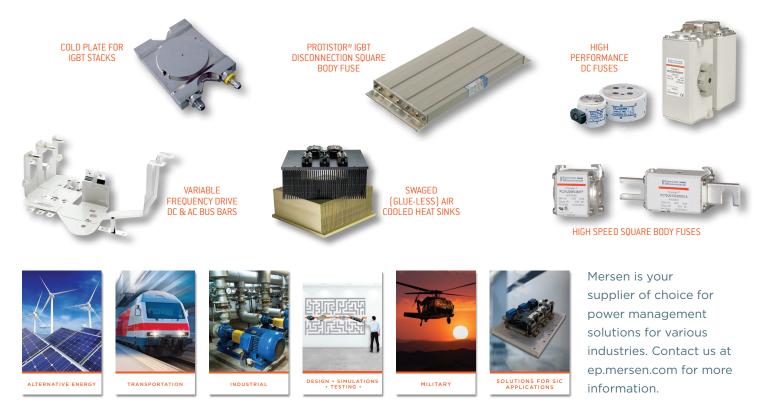

## INDUSTRIAL ENVIRONMENT: DEMANDING QUALITY AND PERFORMANCE

The rough and rugged world of the industrial environment demands a constant and consistent supply of quality products delivered right to the production floor. Mersen's industrial bus bars, heat sinks, and high speed fuses continue to deliver the ultimate solution to manufacturers of motor drives, fork lift trucks, welding machines, power generators, industrial testing machines, and more. Mersen's laminated bus bar designs provide application-specific characteristics, achieving a consistent level of performance that cannot be matched through wires, cables or simple bars of copper. The extended range of Mersen's customized cooling solutions, from the cost-effective air cooled heat sinks to high performance water cooled plates guarantee the optimized design for each application. As Silicon Carbide (SiC) technology becomes more and more accepted in today's industrial applications, all Mersen laminated bus bars models are optimally designed to minimize unwanted "skin effect" resulting from high switching nature of Silicon Carbide applications. In addition our heat sink technology provide superior cooling designs with glue-less swaged fins heat sinks and embedded heat pipe solutions to achieve higher cooling performance for SiC applications. Mersen's broad range of true and tested high speed fuses offer sensitive electronics an unsurpassed level of protection against damaging overcurrent. Here are some of our solutions: