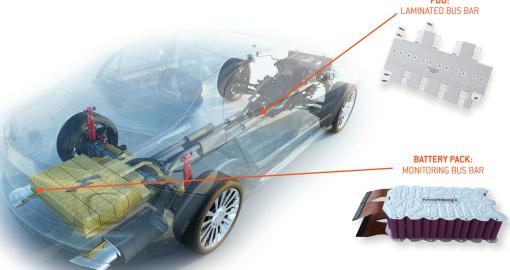

### **Reduce Installation Time and Eliminate Wiring Errors**

In today's fast growing battery-related applications, installers are often confronted with the challenge of connecting multiple battery cells for power distribution using individual copper or aluminum conductors. Another layer of complexity is then added as separate set of wires need to be applied to every battery cell, commonly used for the purpose of voltage and temperature monitoring. This traditional described connection method creates a less than optimum functioning platform, especially for E-vehicles where lightweight and compact design attributes are greatly preferred.

The all-in-one monitoring laminated bus bars from Mersen are custom designed to reduce the installation time and to eliminate wiring errors by combining power and signal lines in a one-piece flexible solution. Mersen's bus bar's Integrated connectors plug easily into the battery module and connect the monitoring signals to the battery management system.