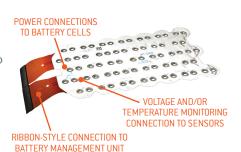

The all-in-one monitoring laminated bus bars from Mersen are custom designed to reduce the installation time and to eliminate wiring errors by combining power and signal lines in a one-piece flexible solution. Mersen's bus bar's Integrated connectors plug easily into the battery module and connect the monitoring signals to the battery management system.

### **Customer Benefits**

- Signal and power in one bus bar piece
- Reduced installation time compared to traditional wiring
- No wiring errors during assembly
- Save space
- Optimum signal quality thanks to pre-fabrication thermal and electrical simulations
- Reduced Inductance
- Improved thermal management
- Increased current carrying capacity
- Flexible design allows for ease of installation