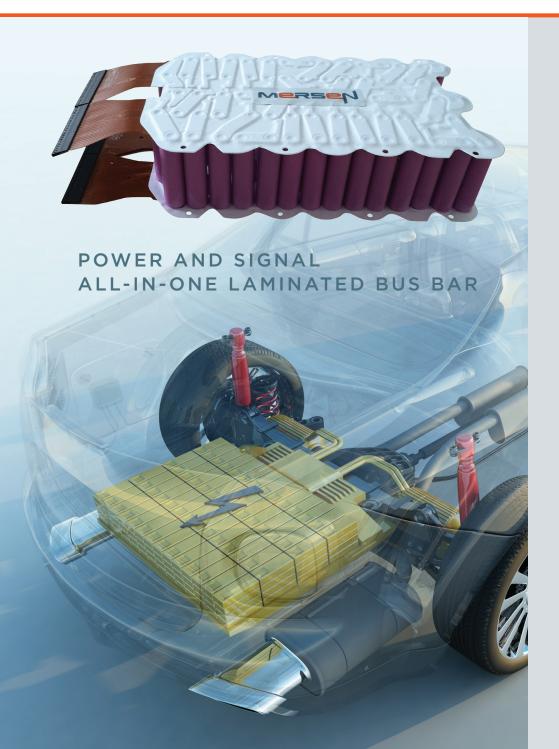

# MONITORING LAMINATED BUS BAR SOLUTIONS FOR BATTERY APPLICATIONS

The all-in-one monitoring laminated bus bars from Mersen are custom designed to reduce the installation time and to eliminate wiring errors by combining power and signal lines in a one-piece flexible solution. Mersen's bus bar's Integrated connectors plug easily into the battery module and connect the monitoring signals to the battery management system.