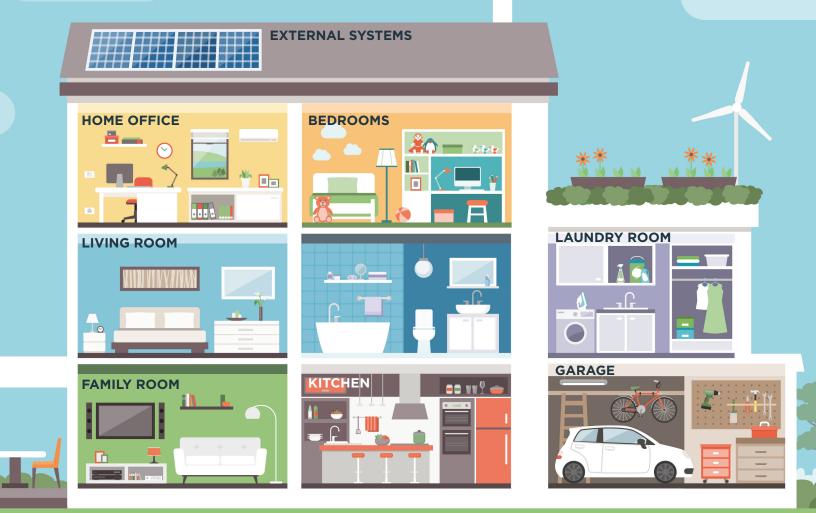

# ONE COMPACT DEVICE PROTECTS YOUR WHOLE HOUSE FROM DAMAGING SURGES MERSEN'S SURGE-TRAP® STXH TYPE 1 SPD

#### HOME OFFICE

- Computer
- Monitor
- Printer

#### LIVING/FAMILY ROOM

- Entertainment System
- Television
- Smart Thermostat

# BEDROOMS

 Mobile Devices (tablets, cell phones, games)

# KITCHEN

Television

- Stove
- Refrigerator
- Small Appliances
- Home Hub

# LAUNDRY ROOM

- Washer
- Dryer

### GARAGE

- Charging Station
- Power Tools

## UTILITY ROOM

- Furnace
- Water Heater
- HVAC

## **EXTERNAL SYSTEMS**

- Rooftop Solar Panels
- Wind Turbine
- Security System