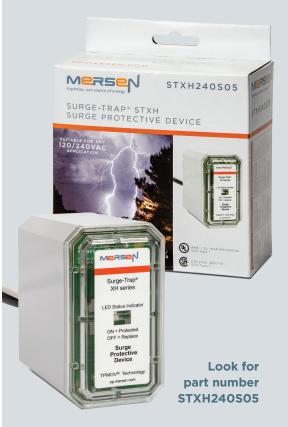

# PROTECT YOUR HOME INVESTMENTS WITH MERSEN'S SURGE-TRAP® STXH TYPE 1 SURGE PROTECTIVE DEVICE

1993

Think about all of the expensive and important electronics in your home. Wouldn't it be nice to know that your investments are safe and protected from lightning strikes or other sources of voltage surges?

Featuring Mersen's industry leading TPMOV® Technology inside, Mersen's Surge-Trap® SPDs meet the rigorous safety requirements of the UL 1449 4th edition safety standard and need no additional overcurrent protection.