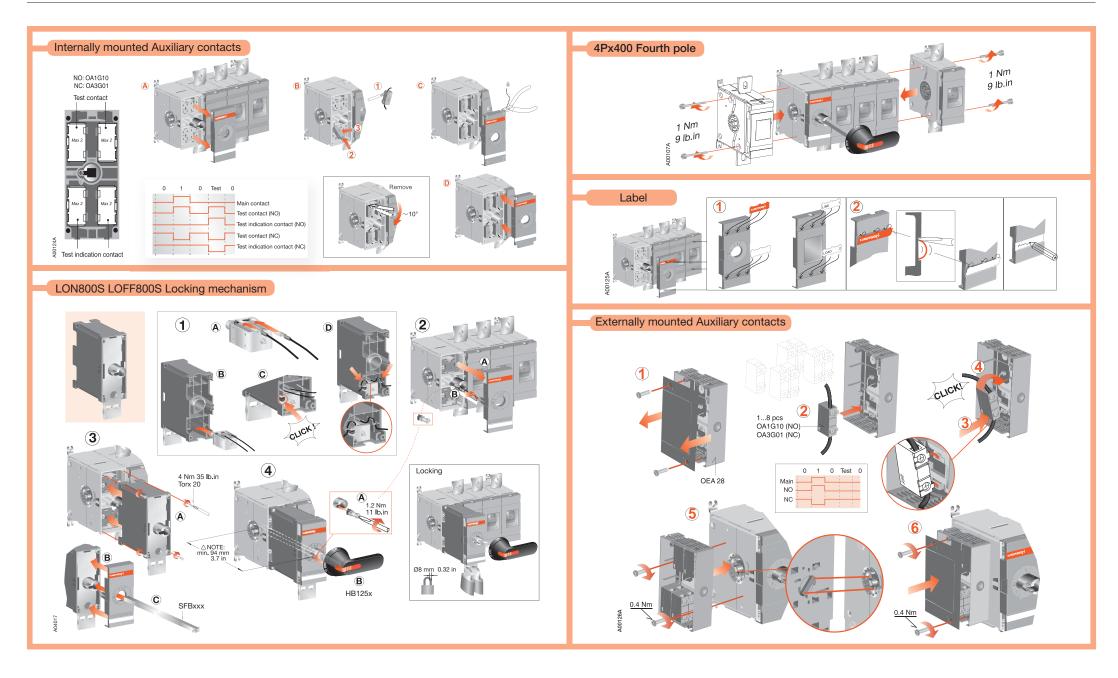

|                               |      |              |                                                                                   |       |          |  |
|                         | Cur                           | rent | Height       | 1                                                                                 | Nidth | Depth    |  |
|                         | 575                           | Α    | 610          | 1                                                                                 | 508   | 254      |  |
|                         | 600                           | Α    | 600          | <u> </u>                                                                          | 700   | 300      |  |





## Terminal Shrouds





## M600-800x Non-Fused