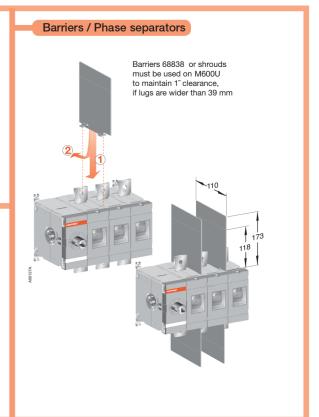

|       |          |  |
|                         |                               |      |              |                                                                                   |       |          |  |
|                         | Cur                           | rent | Height       | 1                                                                                 | Nidth | Depth    |  |
|                         | 575                           | Α    | 610          | 1                                                                                 | 508   | 254      |  |
|                         | 600                           | Α    | 600          | <u> </u>                                                                          | 700   | 300      |  |





## Terminal Shrouds





## M600-800x Non-Fused