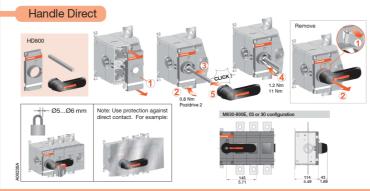

| Minimum | enclosure | size | or | equivalent volume |  |
|---------|-----------|------|----|-------------------|--|
|         |           |      |    |                   |  |

|                         | Α                             | В    |              |                                                                                   |       | D        |  |
|-------------------------|-------------------------------|------|--------------|-----------------------------------------------------------------------------------|-------|----------|--|
|                         | 0                             | 13   | 3 mm 0.5 i   |                                                                                   | 13 m  | m 0.5 in |  |
| С                       |