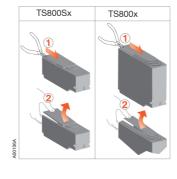

|          |  |
|                         |                               |      |              |                                                                                   |       |          |  |
|                         | Cur                           | rent | Height       | 1                                                                                 | Nidth | Depth    |  |
|                         | 575                           | Α    | 610          | 1                                                                                 | 508   | 254      |  |
|                         | 600                           | Α    | 600          | <u> </u>                                                                          | 700   | 300      |  |





## Terminal Shrouds





## M600-800x Non-Fused