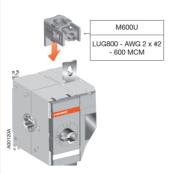

|       |          |  |
|                         |                               |      |              |                                                                                   |       |          |  |
|                         | Cur                           | rent | Height       | 1                                                                                 | Nidth | Depth    |  |
|                         | 575                           | Α    | 610          | 1                                                                                 | 508   | 254      |  |
|                         | 600                           | Α    | 600          | <u> </u>                                                                          | 700   | 300      |  |





## Terminal Shrouds





## M600-800x Non-Fused