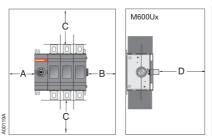

| Minimum | enclosure | size | or | equivalent volume |  |
|---------|-----------|------|----|-------------------|--|
|         |           |      |    |                   |  |

|                         | Α                             | В    |              |                                                                                   |       | D        |  |
|-------------------------|-------------------------------|------|--------------|-----------------------------------------------------------------------------------|-------|----------|--|
|                         | 0                             | 13   | 3 mm 0.5 i   |                                                                                   | 13 m  | m 0.5 in |  |
| С                       |                               |      |              |                                                                                   |       |          |  |
| Cable size              |                               |      |              |                                                                                   |       |          |  |
| C                       |                               |      |              | MCM                                                                               |       |          |  |
|                         |                               |      |              | 250                                                                               |       |          |  |
| 1<br>100 mm 4 in<br>1/0 |                               |      | 200 mm 8 in  |                                                                                   |       |          |  |
|                         |                               |      | 300          |                                                                                   |       |          |  |
|                         |                               |      | 250 mm 10 in |                                                                                   |       |          |  |
|                         |                               |      | 350          |                                                                                   |       |          |  |
|                         | 2/0<br>150 mm 6 in<br>3/0-4/0 |      |              | 300 mm 12 in<br>400<br>330 mm 13 in<br>500<br>356 mm 14 in<br>600<br>381 mm 15 in |       |          |  |
|                         |                               |      |              |                                                                                   |       |          |  |
|                         |                               |      |              |                                                                                   |       |          |  |
|                         |                               |      |              |                                                                                   |       |          |  |
|                         |                               |      |              |                                                                                   |       |          |  |
|                         |                               |      |              |                                                                                   |       |          |  |
|                         |                               |      |              |                                                                                   |       |          |  |
|                         | Cur                           | rent | Height       | 1                                                                                 | Nidth | Depth    |  |
|                         | 575                           | Α    | 610          | 1                                                                                 | 508   | 254      |  |
|                         | 600                           | Α    | 600          | <u> </u>                                                                          | 700   | 300      |  |