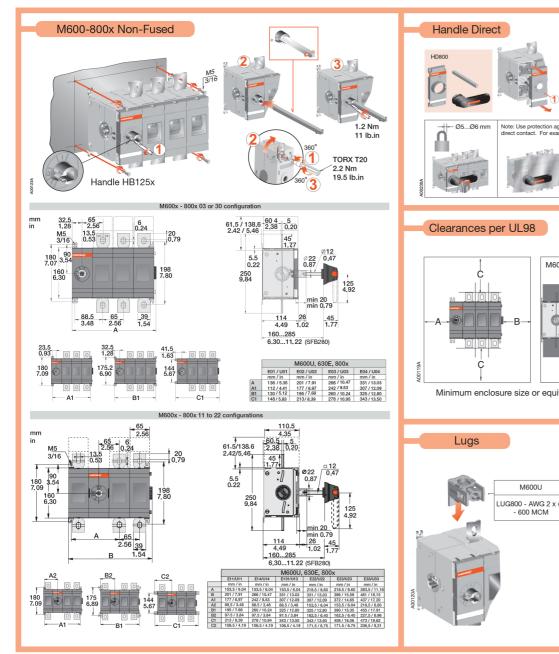

| Minimum | enclosure | size | or | equivalent volume |  |
|---------|-----------|------|----|-------------------|--|
|         |           |      |    |                   |  |

|                         | Α                             | В    |              |                                                                                   |       | D        |  |
|-------------------------|-------------------------------|------|--------------|-----------------------------------------------------------------------------------|-------|----------|--|
|                         | 0                             | 13   | 3 mm 0.5 i   |                                                                                   | 13 m  | m 0.5 in |  |
| С                       |