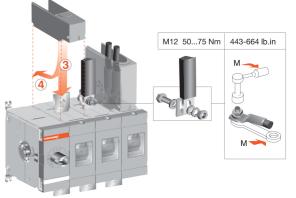

|          |  |
|                         |                               |      |              |                                                                                   |       |          |  |
|                         | Cur                           | rent | Height       | 1                                                                                 | Nidth | Depth    |  |
|                         | 575                           | Α    | 610          | 1                                                                                 | 508   | 254      |  |
|                         | 600                           | Α    | 600          | <u> </u>                                                                          | 700   | 300      |  |





## Terminal Shrouds





## M600-800x Non-Fused