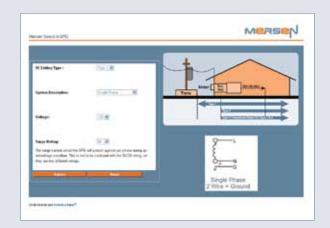

## Select-A-SPD<sup>®</sup> Online Choose the right surge protection quickly & accurately

## Save Time with the Select-A-SPD<sup>®</sup> Online tool!

With Mersen's new Select-A-SPD® Online tool, you can easily and accurately choose the right Surge Protection Device (SPD) for your equipment. Once you've found the right SPD, you can quickly review Mersen's product data specifications by clicking on the catalogue link. The catalogue link will provide you with the most up-to-date technical information.

## The Select-A-SPD® Online Tools is Easy to Use - and Free!

## Visit: ep-us.mersen.com/Select-A-SPD to register and access the tool in three easy steps:

- Complete the online registration form
- Set your password
- And, you are immediately brought to the Select-A-SPD® Online tool\*
  - \* Registering for Select-A-SPD also gives you immediate access to Mersen's Select-A-Fuse Tool.