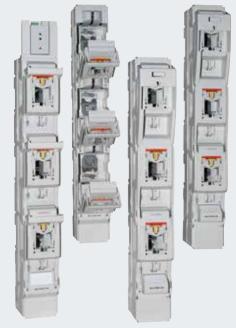

MULTIBLOC® and MULTIVERT® product ranges ensure safe operation at temperatures down to minus 40°C