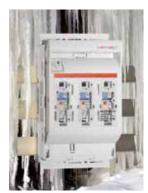

- Use of low-temperatures proof plastic materials
- Mechanical tests for safe operation at -40°C

Temperatures below minus 20°C are a challenge for plastic and metal parts. Mersen switchgear devices ensures proper functionality even in these harsh conditions, providing protection for human beings and electrical appliances.

MULTIBLOC® and MULTIVERT® product ranges ensure safe operation at temperatures down to minus 40°C